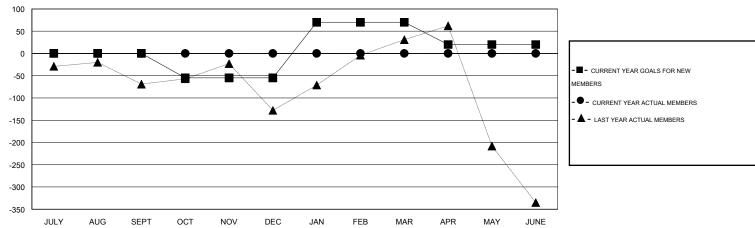

## GOALS AND ACTUAL MEMBERS CUMULATIVE

| DROPPED CLUBS: 0  DROPPED MEMBERS |   | 0 CLUBS OF 0 ADDED 1 OR MORE NEW<br>MEMBERS | GENDER DISTRIBUTION  MALE 0 (100.00%)  FEMALE 0 (100.00%) |   |  |
|-----------------------------------|---|---------------------------------------------|-----------------------------------------------------------|---|--|
| DECEASED                          | 0 | CHECK HERE FOR HEALTH                       |                                                           | _ |  |
| CLUB CANCELLED                    | 0 | CLICK HERE FOR HEALTH ASSESSMENT DATA       | FAMILY UNIT MEMBERS                                       | 0 |  |
| OTHER                             | 0 |                                             | HEAD OF HOUSEHOLD                                         |   |  |
| TOTAL                             | 0 |                                             | NON-HEAD OF HOUSEHOLD                                     | 0 |  |