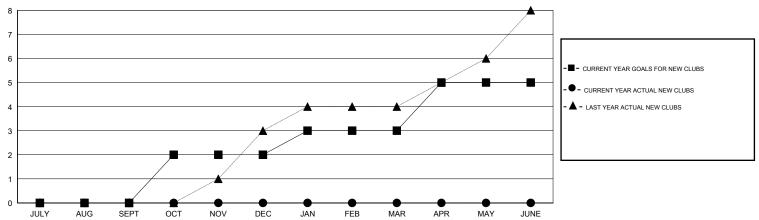

--|-------------|---|------------------|
| GOAL CLUBS GAIN/LOSS QUARTER GOAL NEW MEMBERS MEMBERS GAIN |             | RESUL | TS FOR 2016-2017 |   |   | RESULTS FOR 2016-2017 |     |             |   |                  |
|                                                            | QUARTER     |       | NEW CLUBS        |   |   | QUARTER               |     | NEW MEMBERS |   | NET<br>GAIN/LOSS |
| JULITAUGISEPT J J J J J J J J J J J J J J J J J J J        |             | 0     | 0                | · | - | II                    |     | -           | • | 0                |
| JAN/FEB/MAR 1 0 0 0 JAN/FEB/MAR 125 0 0                    | JAN/FEB/MAR | 1 2   | 0                | 0 | 0 | JAN/FEB/MAR           | 125 | 0           | 0 | 0                |

## GOALS AND ACTUAL NEW CLUBS CUMULATIVE



## GOALS AND ACTUAL MEMBERS CUMULATIVE



| DROPPED CLUBS: 0  DROPPED MEMBERS |   | 0 CLUBS OF 0 ADDED 1 OR MORE NEW<br>MEMBERS | GENDER DISTRIBUTION  MALE 0 (100.00%)  FEMALE 0 (100.00%) |   |  |
|-----------------------------------|---|---------------------------------------------|-----------------------------------------------------------|---|--|
| DECEASED                          | 0 | CHECK HERE FOR HEALTH                       |                                                           | _ |  |
| CLUB CANCELLED                    | 0 | CLICK HERE FOR HEALTH ASSESSMENT DATA       | FAMILY UNIT MEMBERS                                       | 0 |  |
| OTHER                             | 0 |                                             | HEAD OF HOUSEHOLD